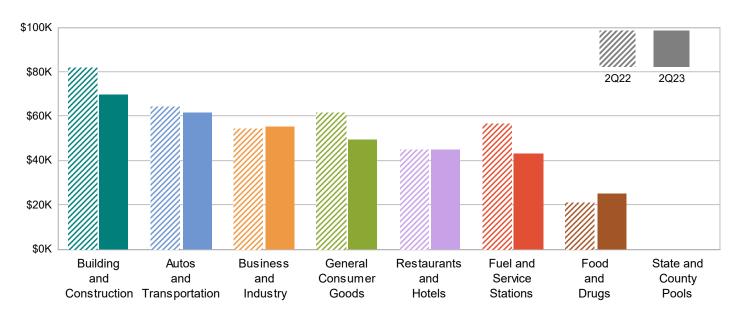

## CITY OF PLACERVILLE MEASURE J

MAJOR INDUSTRY GROUPS

| Major Industry Group      | <u>Count</u> | <u>2Q23</u> | <u>2Q22</u> | <u>\$ Change</u> | <u>% Change</u> |
|---------------------------|--------------|-------------|-------------|------------------|-----------------|
| Building and Construction | 406          | 69,646      | 81,809      | (12,164)         | -14.9%          |
| Autos and Transportation  | 603          | 61,726      | 64,206      | (2,480)          | -3.9%           |
| Business and Industry     | 3,127        | 55,301      | 54,697      | 604              | 1.1%            |
| General Consumer Goods    | 2,284        | 49,477      | 61,743      | (12,266)         | -19.9%          |
| Restaurants and Hotels    | 146          | 45,282      | 45,277      | 5                | 0.0%            |
| Fuel and Service Stations | 52           | 43,266      | 56,993      | (13,727)         | -24.1%          |
| Food and Drugs            | 103          | 25,393      | 21,401      | 3,993            | 18.7%           |
| Transfers & Unidentified  | 1,448        | 4,979       | 5,113       | (135)            | -2.6%           |
| State and County Pools    | -            | 0           | 0           | 0                | -N/A-           |
| Total                     | 8,169        | 355,070     | 391,240     | (36,171)         | -9.2%           |

2Q22 Compared To 2Q23